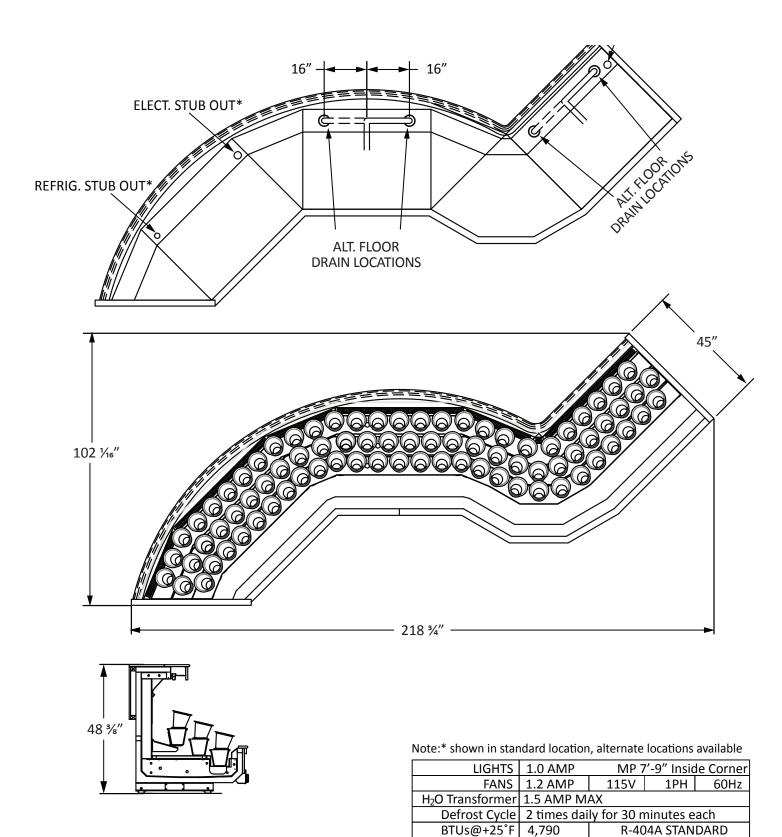

## Floraline Floralwall MP Super Arc 90

The Super Arc 90 is part of our line of low profile self-watering, refrigerated cases. We start with our Super Arc, a beautiful radius front case, then add additional display with a 4 foot, inside 90° section. The low profile and wrap around shape creates the perfect floral work area when you specify added counter space.

Capacity: 81 watering vases.

## Features:

- •Self-watering Automatic drain and fill cycle using our proprietary electronics.
- •Automatic water level sensor always have vases full of fresh water.
- •Soft Air Flow Environment evenly distributed floral envelop, sealed with our air curtain to simulate a closed door case.
- •Consistent 36° F. air temperature.
- •High Humidity 65% to 80%.
- •15° forward lean, locking vase collars ensures your bouquets are displayed properly.
- •Polyurethane foamed in place insulation.
- •Your choice of laminate and trim packages to match any color palette.