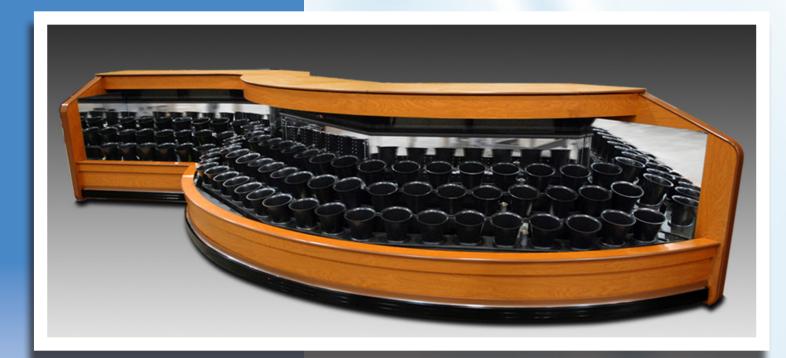

## Floraline Floralwall MP Super Arc 90

The Super Arc 90 is part of our line of low profile self-watering, refrigerated cases. We start with our Super Arc, a beautiful radius front case, then add additional display with a 4 foot, inside 90° section. The low profile and wrap around shape creates the perfect floral work area when you specify added counter space.

Capacity: 81 watering vases.

## Features:

- •Self-watering Automatic drain and fill cycle using our proprietary electronics.
- •Automatic water level sensor always have vases full of fresh water.
- •Soft Air Flow Environment evenly distributed floral envelop, sealed with our air curtain to simulate a closed door case.
- •Consistent 36° F. air temperature.
- •High Humidity 65% to 80%.
- •15° forward lean, locking vase collars ensures your bouquets are displayed properly.
- •Polyurethane foamed in place insulation.
- •Your choice of laminate and trim packages to match any color palette.