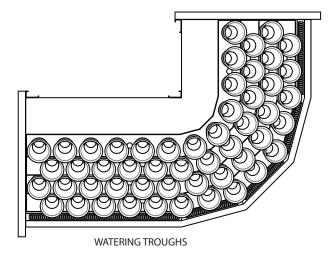

## Floraline Floralwall SP 7'- 9" RX

Our refrigerated floral fixture at a classic height with full lighting. Configured as a 4 row, 52 vase, self - watering wrap around end cap fixture.