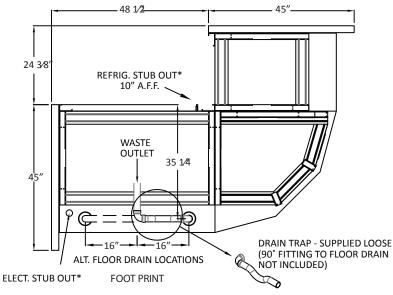

## Note:

\* shown in standard location, alternate locations available

| LIGHTS          | 2.3 AMP |                 | SP7-9" RX |      |
|-----------------|---------|-----------------|-----------|------|
| FANS            | 1.3 AMP | 115V            | 1PH       | 60Hz |
| H2O TRANSFORMER | 3.0 AMP | •               |           |      |
|                 |         |                 |           |      |
| BTUs@+25°F      | 10,600  | R-404A STANDARD |           |      |