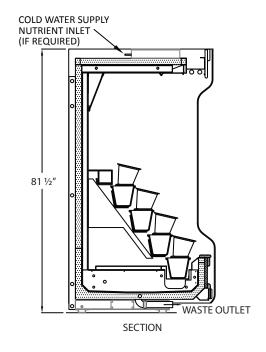

## Floraline Floralwall SP 7'- 9" RX

Our refrigerated floral fixture at a classic height with full lighting. Configured as a 4 row, 52 vase, self - watering wrap around end cap fixture.

## Features:

- •Self-watering flush and fill cycle using our programmed electronics.
- Automatic water level sensor always have vases full of fresh water.
- •Consistent 36° F air temperature.
- •High Humidity 65% to 80%.
- •15° forward lean, locking vase collars ensure your bouquets are displayed properly.