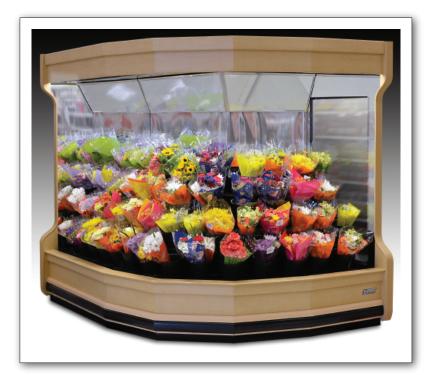

## Floraline Floralwall SP 7'- 9" RX

Our refrigerated floral fixture at a classic height with full lighting. Configured as a 4 row, 52 vase, self - watering wrap around end cap fixture.

## Features:

- •Self-watering flush and fill cycle using our programmed electronics.
- Automatic water level sensor always have vases full of fresh water.
- •Consistent 36° F air temperature.
- •High Humidity 65% to 80%.
- •15° forward lean, locking vase collars ensure your bouquets are displayed properly.