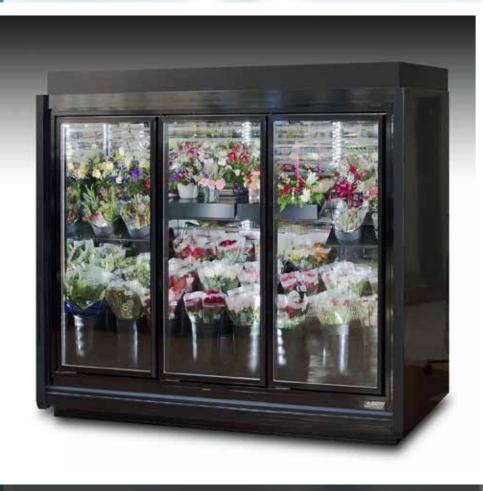

## **Floraline Floralwall PDR3-8**'

A classic 3 door case, constructed with display steps in the lower section and adjustable shelves on the back wall, you'll have plenty of options to show off your product. This is a refrigerated floral fixture at a classic height with full overhead and door lighting available.

## Features:

•Soft Air Flow Environment - evenly distributed floral envelope to gently cool your flowers without damage.

•Consistent low air temperature. •High Humidity.

•Polyurethane Insulation- foamed in place.

•Your choice of laminate and trim packages to match any color palette. •Slat wall option allows adjustably for your shelving and creates a dynamic display.

•Shelving options - Choose from several options in metal or glass. •LED Lighting. •Styline Doors.

Capacity: 18 buckets plus shelving.

Floraline Display Products Corporation - www.floraline.com 38160 Western Parkway Willoughby, Ohio 44904 Phone: (440) 975-9449 or 800-239-3722 Fax: (440) 918-9043

Floraline Display Products Corporation - www.floraline.com 38160 Western Parkway Willoughby, Ohio 44904 Phone: (440) 975-9449 or 800-239-3722 Fax: (440) 918-9043