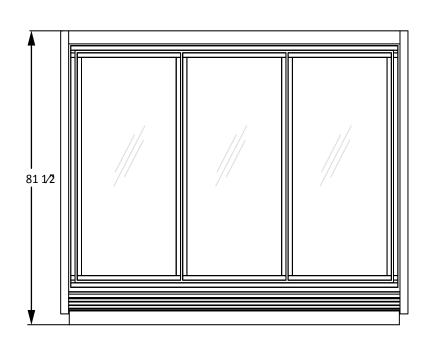

## **Floraline Floralwall PDR3-8**'

A classic 3 door case, constructed with display steps in the lower section and adjustable shelves on the back wall, you'll have plenty of options to show off your product. This is a refrigerated floral fixture at a classic height with full overhead and door lighting available.