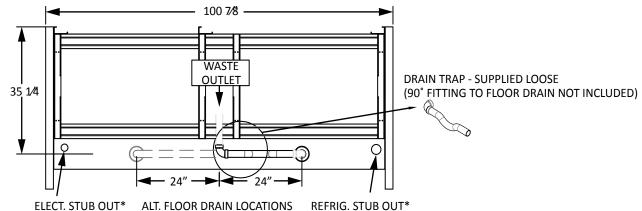

## **Floraline Floralwall PDR3-8**'

A classic 3 door case, constructed with display steps in the lower section and adjustable shelves on the back wall, you'll have plenty of options to show off your product. This is a refrigerated floral fixture at a classic height with full overhead and door lighting available.