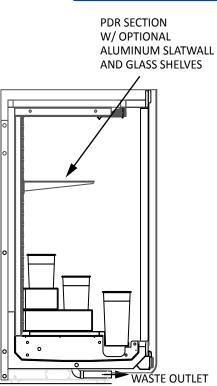

•Your choice of laminate and trim packages to match any color palette. •Slat wall option allows adjustably for your shelving and creates a dynamic display.

•Shelving options - Choose from several options in metal or glass. •LED Lighting. •Styline Doors.

Capacity: 18 buckets plus shelving.

Floraline Display Products Corporation - www.floraline.com 38160 Western Parkway Willoughby, Ohio 44904 Phone: (440) 975-9449 or 800-239-3722 Fax: (440) 918-9043

Floraline Display Products Corporation - www.floraline.com 38160 Western Parkway Willoughby, Ohio 44904 Phone: (440) 975-9449 or 800-239-3722 Fax: (440) 918-9043