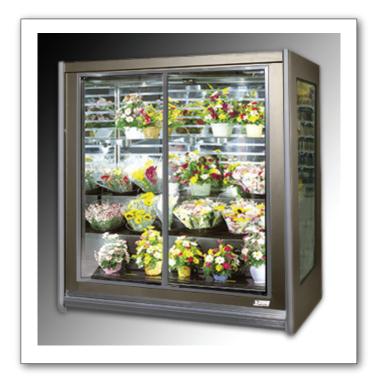

## PDR-2

Refrigerated floral reach-in display fixture

## Features:

- Anthony™ or Ardco™ 2-door line-up
- Thermalpane side glass both sides
- 2' step risers with vases
- Tempered glass shelves with brackets
- Boston Bumper
- Laminate case ends
- Ball valves and setter valves
- CPC temperature sensor, inlet & outlet sensors
- One year parts warranty