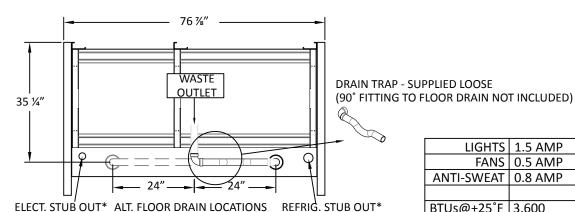

| LIGHTS     | 1.5 AMP |                 | PDR-2 6' |      |
|------------|---------|-----------------|----------|------|
| FANS       | 0.5 AMP | 115V            | 1PH      | 60Hz |
| ANTI-SWEAT | 0.8 AMP |                 |          |      |
|            |         |                 |          |      |
| BTUs@+25°F | 3,600   | R-404A STANDARD |          |      |