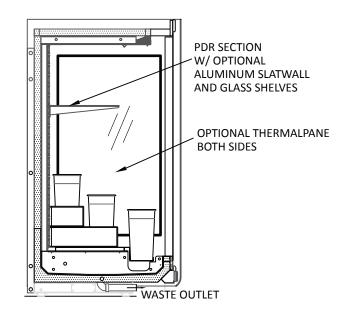

## Features:

- Anthony™ or Ardco™ 2-door line-up
- Thermalpane side glass both sides
- 2' step risers with vases
- Tempered glass shelves with brackets
- Boston Bumper
- Laminate case ends
- Ball valves and setter valves
- CPC temperature sensor, inlet & outlet sensors
- One year parts warranty