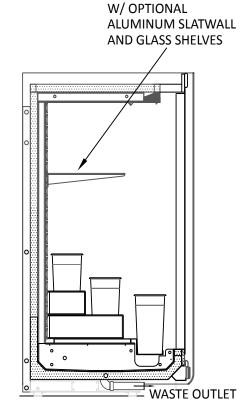

## Features:

- •Soft Air Flow Environment evenly distributed floral envelope to gently cool your flowers without damage.
- •Consistent low air temperature.
- •High Humidity.
- •Polyurethane Insulation- foamed in place.
- Your choice of laminate and trim packages to match any color palette.
- •Slat wall option allows adjustably for your shelving and creates a dynamic display.
- •Shelving options Choose from several options in metal or glass.
- •LED Lighting. •Styline Doors.

Capacity: 12 buckets plus shelving.

PDR SECTION

ELECT. STUB OUT\* ALT. FLOOR DRAIN LOCATIONS REFRIG. STUB OUT\*

| LIGHTS     | 1.5 AMP |      | PDR-2 6'     |      |  |
|------------|---------|------|--------------|------|--|
| FANS       | 0.5 AMP | 115V | 1PH          | 60Hz |  |
| ANTI-SWEAT | 0.8 AMP |      |              |      |  |
|            |         |      |              |      |  |
| BTUs@+25°F | 3,600   | R-40 | 04A STANDARD |      |  |
|            |         | -    |              |      |  |