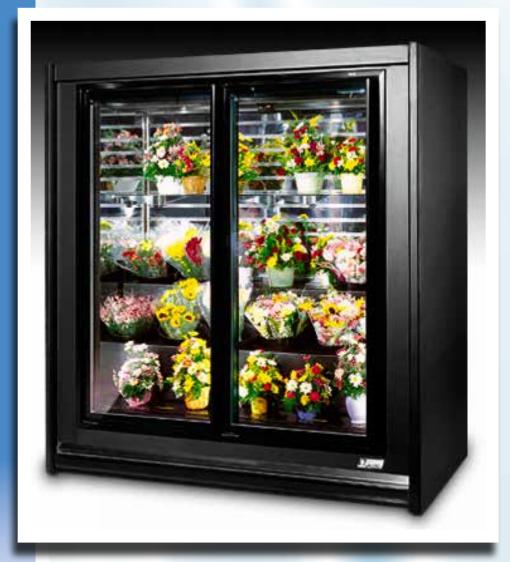

## Floraline Floralwall **PDR2-6**'

A classic 2 door case, constructed with display steps in the lower section and adjustable shelves on the back wall, you'll have plenty of options to show off your product. This is a refrigerated floral fixture at a classic height with full overhead and door lighting available.

## Features:

- •Soft Air Flow Environment evenly distributed floral envelope to gently cool your flowers without damage.
- •Consistent low air temperature.
- •High Humidity.
- •Polyurethane Insulation- foamed in place.
- Your choice of laminate and trim packages to match any color palette.
- •Slat wall option allows adjustably for your shelving and creates a dynamic display.
- •Shelving options Choose from several options in metal or glass.
- •LED Lighting. •Styline Doors.