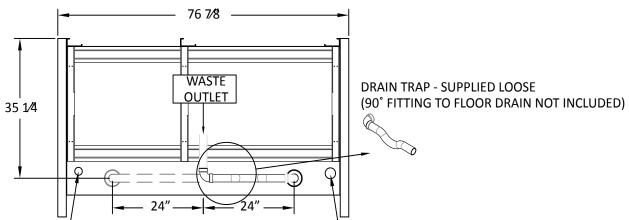

Capacity: 12 buckets plus shelving.

PDR SECTION

ELECT. STUB OUT\* ALT. FLOOR DRAIN LOCATIONS REFRIG. STUB OUT\*

| LIGHTS     | 1.5 AMP |      | PDR-2 6'     |      |  |
|------------|---------|------|--------------|------|--|
| FANS       | 0.5 AMP | 115V | 1PH          | 60Hz |  |
| ANTI-SWEAT | 0.8 AMP |      |              |      |  |
|            |         |      |              |      |  |
| BTUs@+25°F | 3,600   | R-40 | 04A STANDARD |      |  |
|            |         | -    |              |      |  |