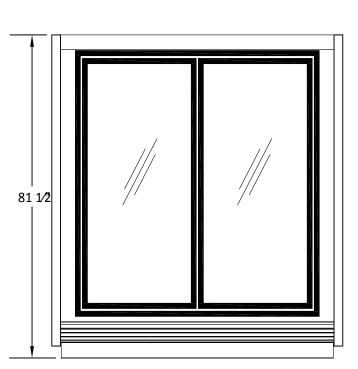

## Floraline Floralwall **PDR2-6**'

A classic 2 door case, constructed with display steps in the lower section and adjustable shelves on the back wall, you'll have plenty of options to show off your product. This is a refrigerated floral fixture at a classic height with full overhead and door lighting available.