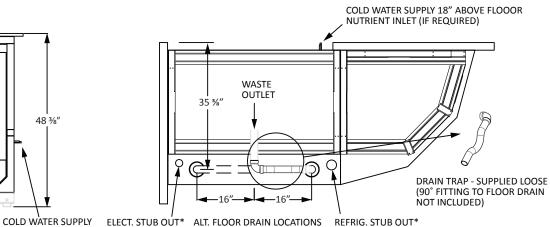

NUTRIENT INLET (IF REQUIRED)

STEPS SECTION

Disclaimer Notice: Product specifications, drawings, materials, construction methods, pricing and availability subject to change without notice.

## Note:

\* shown in standard location, alternate locations available

| LIGHTS     | 1.0 AMP |                 | MP7'- 9" RC |      |
|------------|---------|-----------------|-------------|------|
| FANS       | 1.1 AMP | 115V            | 1PH         | 60Hz |
|            | 1.5 AMP |                 |             |      |
|            |         |                 |             |      |
| BTUs@+25°F | 4,790   | R-404A STANDARD |             |      |
|            |         |                 |             |      |