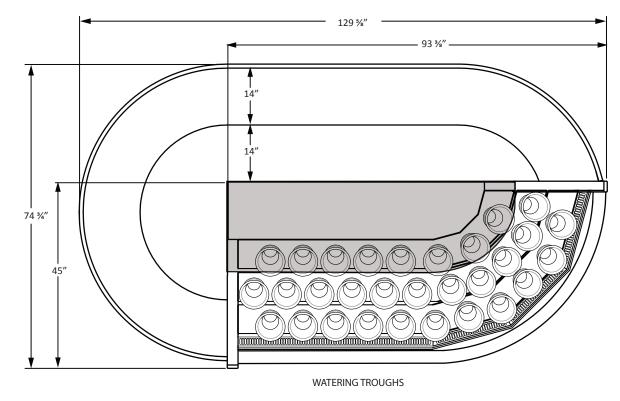

• 30 watering vases plus steps.

Floraline Display Products Corporation - www.floraline.com 38160 Western Parkway Willoughby, Ohio 44904 Phone: (440) 975-9449 or 800-239-3722 Fax: (440) 918-9043

Disclaimer Notice: Product specifications, drawings, materials, construction methods, pricing and availability subject to change without notice.

NUTRIENT INLET (IF REQUIRED)

STEPS SECTION

Disclaimer Notice: Product specifications, drawings, materials, construction methods, pricing and availability subject to change without notice.