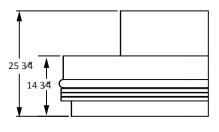

## Note:

\* shown in standard location, alternate locations available

| LIGHTS     | 1.0 AMP |                 | MP7'- 9" RC |      |
|------------|---------|-----------------|-------------|------|
| FANS       | 1.1 AMP | 115V            | 1PH         | 60Hz |
|            | 1.5 AMP |                 |             |      |
|            |         |                 |             |      |
| BTUs@+25°F | 4,790   | R-404A STANDARD |             |      |
|            |         |                 |             |      |