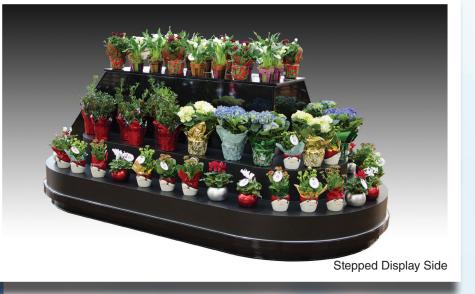

## **Floraline Floralwall** MP 7'9" Stepped Island

Have it all in one refrigerated fixture! This case has multiple merchandising areas; self-watering vases for cut flowers and a stepped display section for potted plants or anything you can think of.

## Features:

•Self-watering - Automatic drain and fill cycle using our proprietary electronics.

•Automatic water level sensor always have vases full of fresh water. •Soft Air Flow Environment - evenly distributed floral envelop, sealed with our air curtain to simulate a closed door case.

•Consistent 36° F. air temperature. •High Humidity - 65% to 80%.

•15° forward lean, locking vase collars - ensures your bouquets are displayed properly.

•Polyurethane foamed in place insulation.

•Your choice of laminate and trim packages to match any color palette.

• 30 watering vases plus steps.

Floraline Display Products Corporation - www.floraline.com 38160 Western Parkway Willoughby, Ohio 44904 Phone: (440) 975-9449 or 800-239-3722 Fax: (440) 918-9043

Disclaimer Notice: Product specifications, drawings, materials, construction methods, pricing and availability subject to change without notice.