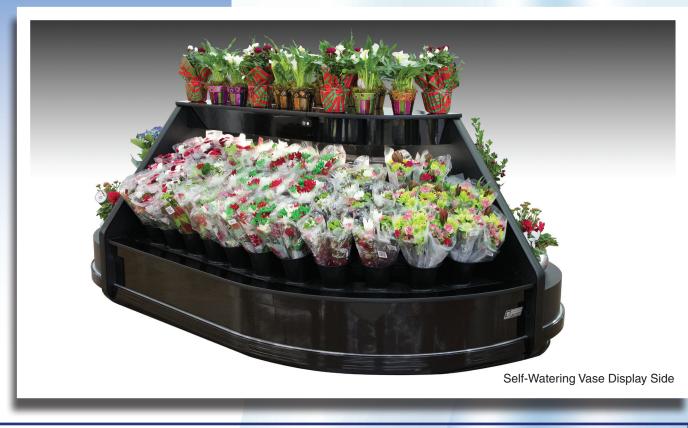

## **Floraline Floralwall** MP 7'9" Stepped Island

Have it all in one refrigerated fixture! This case has multiple merchandising areas; self-watering vases for cut flowers and a stepped display section for potted plants or anything you can think of.

## Features:

•Self-watering - Automatic drain and fill cycle using our proprietary electronics.

•Automatic water level sensor always have vases full of fresh water. •Soft Air Flow Environment - evenly distributed floral envelop, sealed with our air curtain to simulate a closed door case.

•Consistent 36° F. air temperature. •High Humidity - 65% to 80%.

•15° forward lean, locking vase collars - ensures your bouquets are displayed properly.

•Polyurethane foamed in place insulation.

•Your choice of laminate and trim packages to match any color palette.

• 30 watering vases plus steps.

Floraline Display Products Corporation - www.floraline.com 38160 Western Parkway Willoughby, Ohio 44904 Phone: (440) 975-9449 or 800-239-3722 Fax: (440) 918-9043

Disclaimer Notice: Product specifications, drawings, materials, construction methods, pricing and availability subject to change without notice.