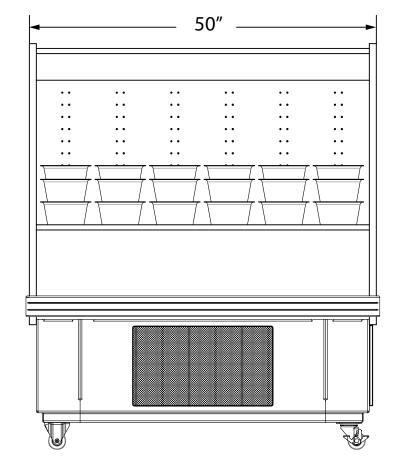

Capacity: 18 vases.

Disclaimer Notice: Product specifications, drawings, materials, construction methods, pricing and availability subject to change without notice.

|                                                   | MP4 Mobile Mini SC |                 |     |      |
|---------------------------------------------------|--------------------|-----------------|-----|------|
| FANS                                              | 0.5 AMP            | 115V            | 1PH | 60Hz |
| Compressor                                        |                    | 115V            | 1PH | 60Hz |
| RLA                                               | 3.65 AMP           |                 |     |      |
| Box Fans                                          | 0.37 AMP           | 115V            | 1PH | 60Hz |
| Evap Pan                                          | 5.0 AMP            | 115V            | 1PH | 60Hz |
| LED Lights                                        | .06 AMP            |                 |     |      |
| Total AMP                                         | 9.58 AMP           |                 |     |      |
| BTUs@+25°F                                        | 1,760              | R-404A STANDARD |     |      |
| Defrost Cycle - 3 times daily for 20 minutes each |                    |                 |     |      |
| Dedicated 115V / 15 amp service REQUIRED          |                    |                 |     |      |