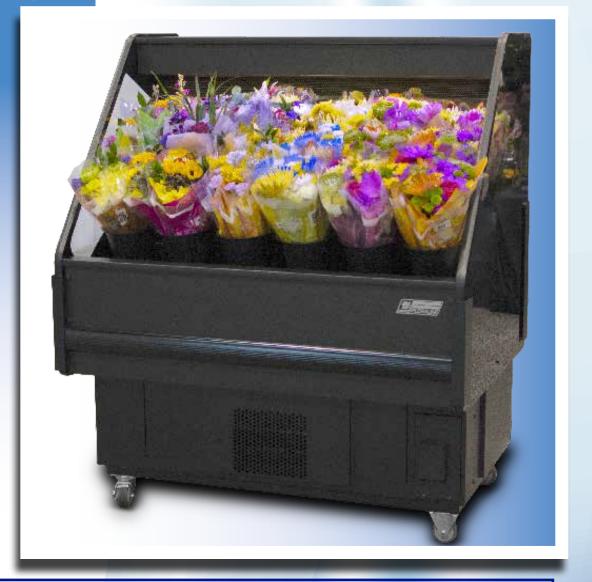

## Floraline Floralwall MP4' - Self-Contained **Mobile Merchandiser**

Our self-contained solution that still packs the Floraline Floral Care System for long lasting flowers to drive that impulse purchase.

## Features:

- •Soft Air Flow Environment evenly distributed refrigerated floral envelope.
- •Controlled low air temperature range.
- •Prefilter on air intake for cooling efficiency and easy maintance.
- •Over temp alarm.
- •Polyurethane foamed in place insulation.
- Your choice of laminate and trim packages to match any color palette.
- •Self-Contained, Plug and Display!

Capacity: 18 vases.

Disclaimer Notice: Product specifications, drawings, materials, construction methods, pricing and availability subject to change without notice.

|                                                   | MP4 Mobile Mini SC |                 |     |      |
|---------------------------------------------------|--------------------|-----------------|-----|------|
| FANS                                              | 0.5 AMP            | 115V            | 1PH | 60Hz |
| Compressor                                        |                    | 115V            | 1PH | 60Hz |
| RLA                                               | 3.65 AMP           |                 |     |      |
| Box Fans                                          | 0.37 AMP           | 115V            | 1PH | 60Hz |
| Evap Pan                                          | 5.0 AMP            | 115V            | 1PH | 60Hz |
| LED Lights                                        | .06 AMP            |                 |     |      |
| Total AMP                                         | 9.58 AMP           |                 |     |      |
| BTUs@+25°F                                        | 1,760              | R-404A STANDARD |     |      |
| Defrost Cycle - 3 times daily for 20 minutes each |                    |                 |     |      |
| Dedicated 115V / 15 amp service REQUIRED          |                    |                 |     |      |