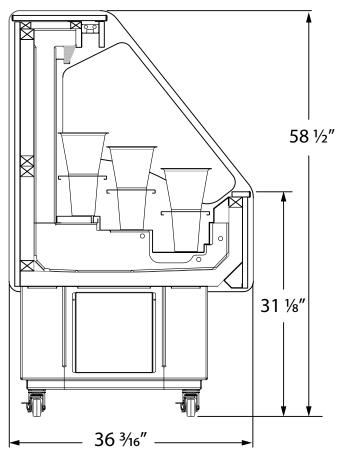

Capacity: 18 vases.

Disclaimer Notice: Product specifications, drawings, materials, construction methods, pricing and availability subject to change without notice.

|                                                   | MP4 Mobile Mini SC |                 |     |      |
|---------------------------------------------------|--------------------|-----------------|-----|------|
| FANS                                              | 0.5 AMP            | 115V            | 1PH | 60Hz |
| Compressor                                        |                    | 115V            | 1PH | 60Hz |
| RLA                                               | 3.65 AMP           |                 |     |      |
| Box Fans                                          | 0.37 AMP           | 115V            | 1PH | 60Hz |
| Evap Pan                                          | 5.0 AMP            | 115V            | 1PH | 60Hz |
| LED Lights                                        | .06 AMP            |                 |     |      |
| Total AMP                                         | 9.58 AMP           |                 |     |      |
| BTUs@+25°F                                        | 1,760              | R-404A STANDARD |     |      |
| Defrost Cycle - 3 times daily for 20 minutes each |                    |                 |     |      |
| Dedicated 115V / 15 amp service REQUIRED          |                    |                 |     |      |