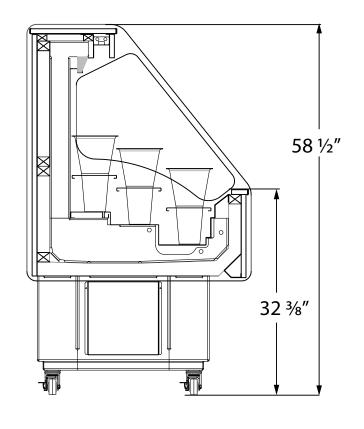

Capacity: 12 vases.

|                                                   |               | MP3 Mobile Mini SC |     |      |
|---------------------------------------------------|---------------|--------------------|-----|------|
| FANS                                              | 0.5 AMP       | 115V               | 1PH | 60Hz |
| Compressor                                        | AE3425YAA1ASS | 115V               | 1PH | 60Hz |
| RLA                                               | 3.65 AMP      |                    |     |      |
| Box Fans                                          | 0.37 AMP      | 115V               | 1PH | 60Hz |
| Evap Pan                                          | 5 AMP         | 115V               | 1PH | 60Hz |
| LED Lights                                        | 0.06 AMP      |                    |     |      |
| Total Amp                                         | 9.58 AMP      |                    |     |      |
| BTUs@+25°F                                        | 1,810         | R-134A STANDARD    |     |      |
| Defrost Cycle - 2 times daily for 30 minutes each |               |                    |     |      |
| REQUIRED Dedicated 115v 15 amp service            |               |                    |     |      |