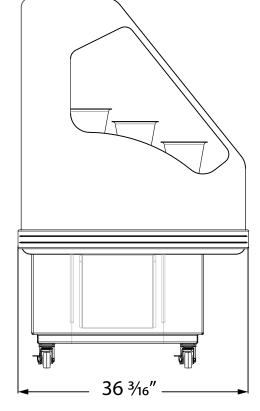

Capacity: 12 vases.

|                                                   |               | MP3 Mobile Mini SC |     |      |
|---------------------------------------------------|---------------|--------------------|-----|------|
| FANS                                              | 0.5 AMP       | 115V               | 1PH | 60Hz |
| Compressor                                        | AE3425YAA1ASS | 115V               | 1PH | 60Hz |
| RLA                                               | 3.65 AMP      |                    |     |      |
| Box Fans                                          | 0.37 AMP      | 115V               | 1PH | 60Hz |
| Evap Pan                                          | 5 AMP         | 115V               | 1PH | 60Hz |
| LED Lights                                        | 0.06 AMP      |                    |     |      |
| Total Amp                                         | 9.58 AMP      |                    |     |      |
| BTUs@+25°F                                        | 1,810         | R-134A STANDARD    |     |      |
| Defrost Cycle - 2 times daily for 30 minutes each |               |                    |     |      |
| REQUIRED Dedicated 115v 15 amp service            |               |                    |     |      |