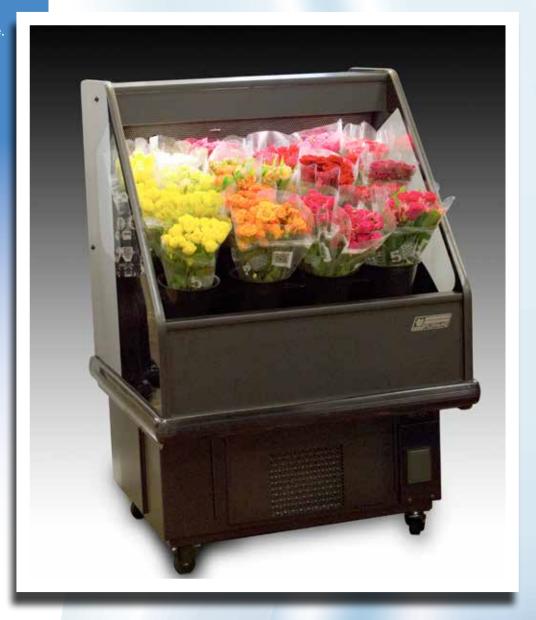

## Floraline Floralwall MP3' - Self-Contained Merchandiser

A new self-contained solution that still packs the Floraline Floral Care System for long lasting flowers to drive that impulse purchase.

## Features:

- •Soft Air Flow Environment evenly distributed refrigerated floral envelope.
- •Controlled low air temperature range.
- Prefilter on air intake for cooling efficiency and easy maintance.
- •Over temp alarm.
- •Polyurethane foamed in place insulation.
- Your choice of laminate and trim packages to match any color palette.
- •Self-Contained, Plug and Display!

Capacity: 12 vases.

|                                                   |               | MP3 Mobile Mini SC |     |      |
|---------------------------------------------------|---------------|--------------------|-----|------|
| FANS                                              | 0.5 AMP       | 115V               | 1PH | 60Hz |
| Compressor                                        | AE3425YAA1ASS | 115V               | 1PH | 60Hz |
| RLA                                               | 3.65 AMP      |                    |     |      |
| Box Fans                                          | 0.37 AMP      | 115V               | 1PH | 60Hz |
| Evap Pan                                          | 5 AMP         | 115V               | 1PH | 60Hz |
| LED Lights                                        | 0.06 AMP      |                    |     |      |
| Total Amp                                         | 9.58 AMP      |                    |     |      |
| BTUs@+25°F                                        | 1,810         | R-134A STANDARD    |     |      |
| Defrost Cycle - 2 times daily for 30 minutes each |               |                    |     |      |
| REQUIRED Dedicated 115v 15 amp service            |               |                    |     |      |