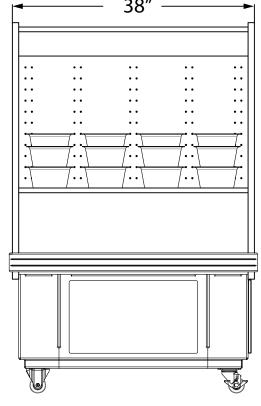

Capacity: 12 vases.

|                                                   |               | MP3 Mobile Mini SC |     |      |
|---------------------------------------------------|---------------|--------------------|-----|------|
| FANS                                              | 0.5 AMP       | 115V               | 1PH | 60Hz |
| Compressor                                        | AE3425YAA1ASS | 115V               | 1PH | 60Hz |
| RLA                                               | 3.65 AMP      |                    |     |      |
| Box Fans                                          | 0.37 AMP      | 115V               | 1PH | 60Hz |
| Evap Pan                                          | 5 AMP         | 115V               | 1PH | 60Hz |
| LED Lights                                        | 0.06 AMP      |                    |     |      |
| Total Amp                                         | 9.58 AMP      |                    |     |      |
| BTUs@+25°F                                        | 1,810         | R-134A STANDARD    |     |      |
| Defrost Cycle - 2 times daily for 30 minutes each |               |                    |     |      |
| REQUIRED Dedicated 115v 15 amp service            |               |                    |     |      |