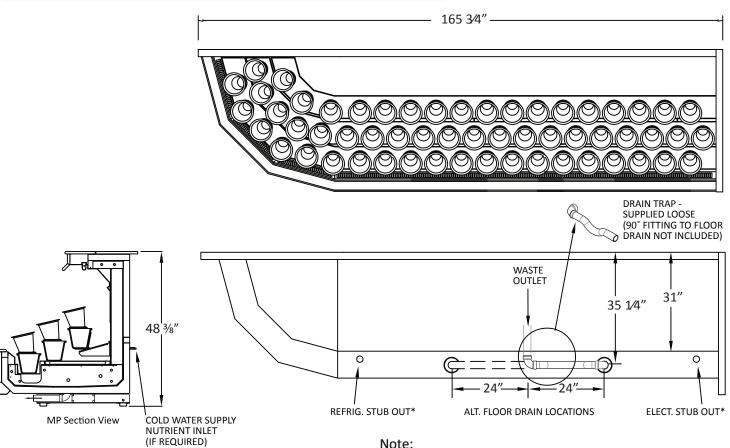

\* shown in standard location, alternate locations available

| LIGHTS                       | 1.8 AMP                           |                 | MP13' 9" LC |      |
|------------------------------|-----------------------------------|-----------------|-------------|------|
| FANS                         | 1.6 AMP                           | 115V            | 1PH         | 60Hz |
| H <sub>2</sub> O Transformer | 1.5 Amp Max                       |                 |             |      |
| Defrost Cycle                | 2 times daily for 30 minutes each |                 |             |      |
| BTUs@+25°F                   | 8,750                             | R-404A STANDARD |             |      |