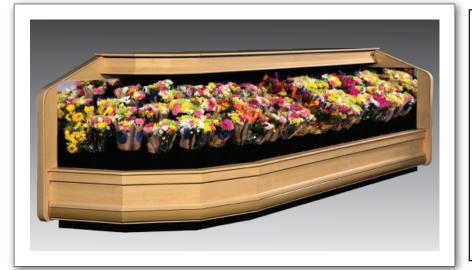

## Floraline Floralwall - MP13'- 9" LC

Our refrigerated floral fixture at convenient counter height with 57 vase capacity. Features:

- •Self-watering flush and fill cycle using our programmed electronics.
- Automatic water level sensor always have vases full of fresh water.
- •Consistent 36° F air temperature.
- •High Humidity 65% to 80%.
- •15° forward lean, locking vase collars your bouquets are displayed properly.