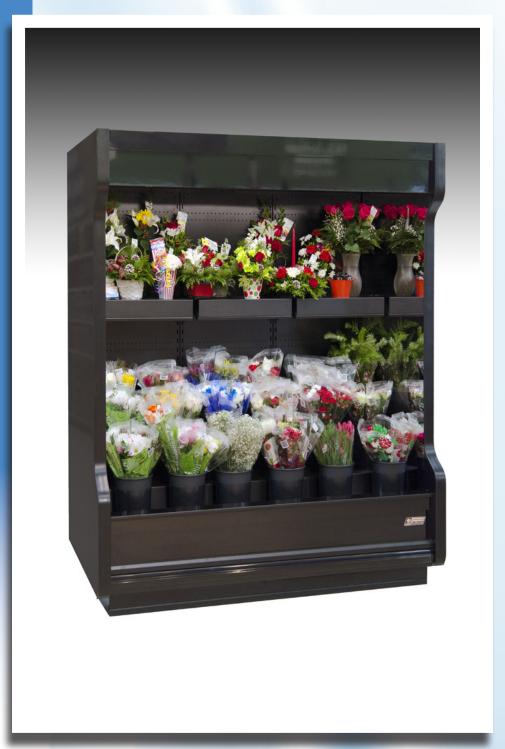

## Floraline Floralwall FD6-88"

The perfect end cap for your store. Constructed with display steps in the lower section and adjustable shelves on the back wall, you'll have plenty of options to show off your product. This is a refrigerated floral fixture at a classic height with full lighting.

## **Features:**

•Soft Air Flow Environment - evenly distributed floral envelope, sealed with our air curtain to simulate a closed door case.

- •Consistent 36° F. air temperature.
- •High Humidity 65% to 80%.
- •Polyurethane foamed in place insulation.
- Your choice of laminate and trim packages to match any color palette.
- Mirrored slat wall option allows adjustably for your shelving and creates a dynamic display.
- •Shelving options Choose our unique powder coated convertible metal shelving and have the flexibility to merchandise buckets or arrangements. You may also select our elegant tempered glass shelf.

Capacity: 18 buckets plus shelving.

| LIGHTS         | 1.5 AMP                                                               |      | FD-6 88" |      |
|----------------|-----------------------------------------------------------------------|------|----------|------|
| FANS           | 0.5 AMP                                                               | 115V | 1PH      | 60HZ |
|                |                                                                       |      |          |      |
| H₂OTransformer | 2OTransformer   1.5 AMP MAX<br>BTU'S@+25°F   10,416   R-404A STANDARD |      |          |      |
| BTU'S@+25°F    |                                                                       |      |          |      |
|                |                                                                       |      |          |      |