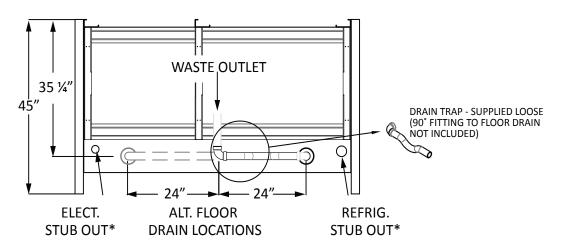

Capacity: 18 buckets plus shelving.

| LIGHTS         | 1.5 AMP                                                               |      | FD-6 88" |      |
|----------------|-----------------------------------------------------------------------|------|----------|------|
| FANS           | 0.5 AMP                                                               | 115V | 1PH      | 60HZ |
|                |                                                                       |      |          |      |
| H₂OTransformer | 2OTransformer   1.5 AMP MAX<br>BTU'S@+25°F   10,416   R-404A STANDARD |      |          |      |
| BTU'S@+25°F    |                                                                       |      |          |      |
|                |                                                                       |      |          |      |