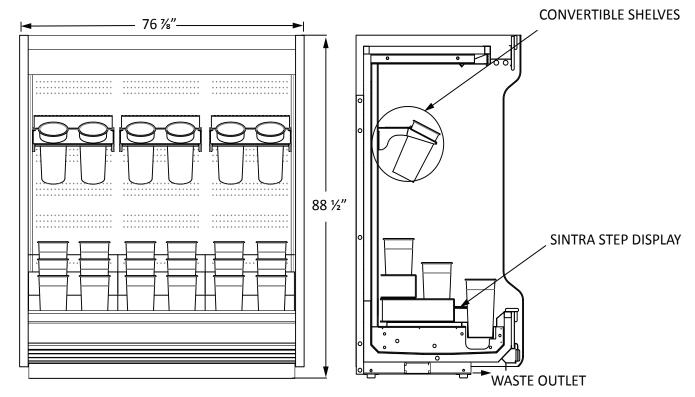

## Floraline Floralwall FD6-88"

The perfect end cap for your store. Constructed with display steps in the lower section and adjustable shelves on the back wall, you'll have plenty of options to show off your product. This is a refrigerated floral fixture at a classic height with full lighting.

## **Features:**

•Soft Air Flow Environment - evenly distributed floral envelope, sealed with our air curtain to simulate a closed door case.

- •Consistent 36° F. air temperature.
- •High Humidity 65% to 80%.
- •Polyurethane foamed in place insulation.
- Your choice of laminate and trim packages to match any color palette.
- Mirrored slat wall option allows adjustably for your shelving and creates a dynamic display.
- •Shelving options Choose our unique powder coated convertible metal shelving and have the flexibility to merchandise buckets or arrangements. You may also select our elegant tempered glass shelf.

Capacity: 18 buckets plus shelving.

| LIGHTS         | 1.5 AMP                                                               |      | FD-6 88" |      |
|----------------|-----------------------------------------------------------------------|------|----------|------|
| FANS           | 0.5 AMP                                                               | 115V | 1PH      | 60HZ |
|                |                                                                       |      |          |      |
| H₂OTransformer | 2OTransformer   1.5 AMP MAX<br>BTU'S@+25°F   10,416   R-404A STANDARD |      |          |      |
| BTU'S@+25°F    |                                                                       |      |          |      |
|                |                                                                       |      |          |      |